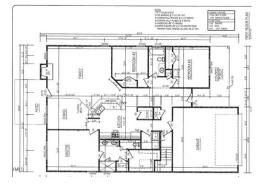

## \$430,000

Beds: 3 | Baths: 2 Full, 1 Half

**Greg Dyer** Wendy Dyer (919) 539-4986 (919) 593-8889 info@gwdyer.com https://www.gwdyer.com

Under construction Now! Custom Kitchen with Granite Tops, Large Island w/Bar seating and Pantry Storage. Mudroom off Garage w/Drop off & coat closet! Powder Room! Separate Dining room, could be used as an office! Breakfast room with access to patio! Gas Log fireplace with surround! 2nd floor Large Primary Bedroom. Primary Bath with dual vanity and walk-in shower! Laundry room and two large Secondary Bedrooms! Listing Agent: Greg Dyer and Wendy Dyer Julie Wright Realty Group